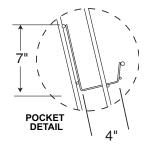

### 70" BOOK DISPLAYD

NW ......Nominal Width 36" or 48" ......(91.44 cm or 121.92 cm)

Designed to display larger printed materials. The unit is 70" tall. Each pocket measures 4" deep and 7" high. Bottom of pocket to bottom of pocket dimension of the two bottom pockets is 12<sup>3</sup>/<sub>6</sub>". Bottom of pocket to bottom of pocket dimension of the four upper pockets is 10<sup>3</sup>/<sub>6</sub>".

POCKET DETAIL

13/4